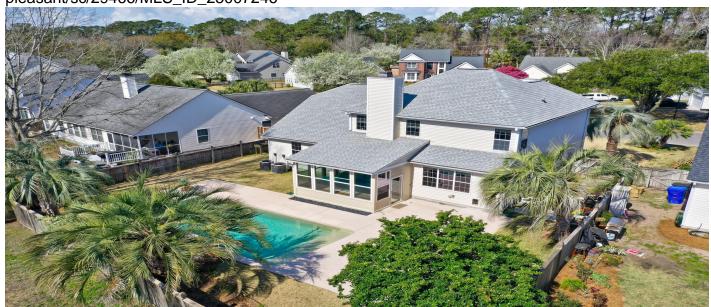

## **Description**

Located in the highly desirable Charleston National community, this well-maintained 5-bedroom home offers a bright, functional layout with fantastic indoor and outdoor living spaces. The first-floor master suite features an upgraded walk-in shower, a jetted tub, and a spacious walk-in closet. A beautifully updated kitchen and a stunning four-season room with a fireplace overlook the backyard oasis. The in-ground saltwater pool boasts high-end finishes, including a cascading waterfall and custom lighting. Recent updates include a 2018 roof and HVAC, plus an irrigation system. Enjoy access to two community pools, pickleball courts, and optional golf and fitness memberships. Just minutes from beaches, top-rated medical facilities, dining, and shopping, this home offers the perfect location!