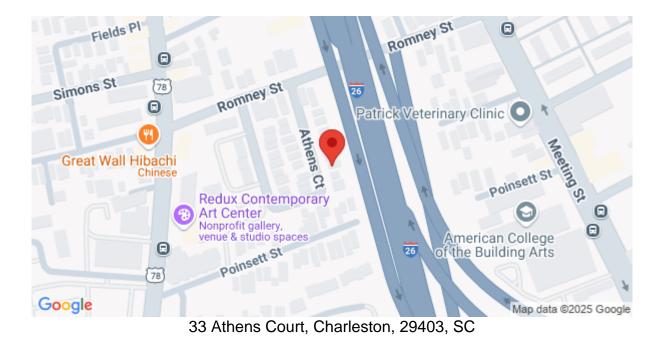

## Description

Remodeled 4-bedroom 2-bath home near Historic Downtown Charleston! You're just minutes away from iconic landmarks, world-class dining, and charming boutiques. In addition, this property backs to the future LowCountry LowLine park that ranges from Mount pleasant street to Line street! "The Lowline is an extensive, iconic walkable, bike-able green park system that will make Charleston, SC a more cohesive, complete community." Enjoy a home with stylish finishes throughout, a large deck, brand new turf/sod, and many more updates. Schedule a showing today!