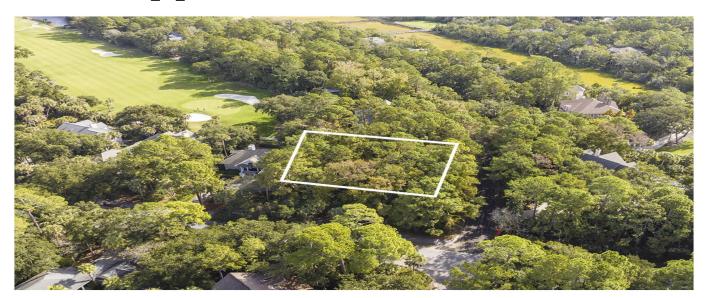

#### **Description**

Located in the esteemed Egret Pintail enclave, 331 Governors Drive offers nearly half an acre of prime land on a desirable corner lot. With stunning views of Osprey Point Golf Course's fourth green, this property is a haven for golf enthusiasts. Surrounded by a lush maritime forest, enjoy the natural beauty and serenity of Kiawah Island, with southern exposure providing abundant natural light. The location offers easy access to scenic biking trails, the Atlantic Ocean, and renowned local dining. Included with the property is a prestigious Social or Tennis Governor Club Membership, offering exclusive access to top-tier amenities and services that elevate the island living experience.