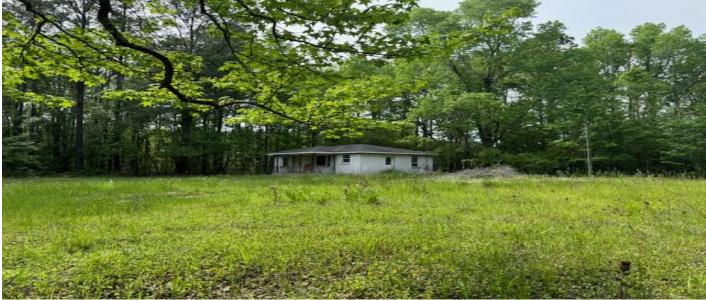

#### Description

50% OWNER FINANCING! CORDESVILLE - 2.20 acres with over 400 ft frontage on Highway 402. Close to US Forest and only minutes to Quimby Creek launch at Huger Recreation Park. Property has an uninhabited old block structure on property and two septic systems and power poles from previous residences. Seller makes no representation of condition of either and is selling 'AS IS''. Flex 1 zoning. Great location for homesite in the country or hunting/fishing getaway!