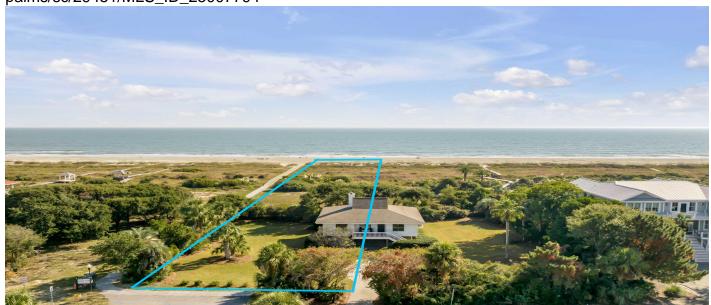

#### **Description**

One of the last opportunities for developable oceanfront property on the Isle of Palms, this offering at 3404 Palm Blvd includes Lot 55/55A the "North Lot" at 1.29 acres and 80 feet wide. Zoning permits up to 5,250 heated sq ft with septic or 7,000 heated sq ft with sewer in this location. The current owner of 3404 Palm can remove or move the existing home to the "South Lot" (Lot 54/54A) in the fall of this year, allowing time for permitting and design of your new oceanfront home on the northern parcel. Located on the stable middle beach of the island, 3404 Palm Blvd is situated conveniently just a mile to the Marina on the Intracoastal Waterway, as well as restaurants and the island grocery store.sle of Palms is 20 miles to Charleston International Airport, 11 miles to the Executive Airport and boasts easy access to golf courses, shopping and dining in Mount Pleasant and Historic Charleston.