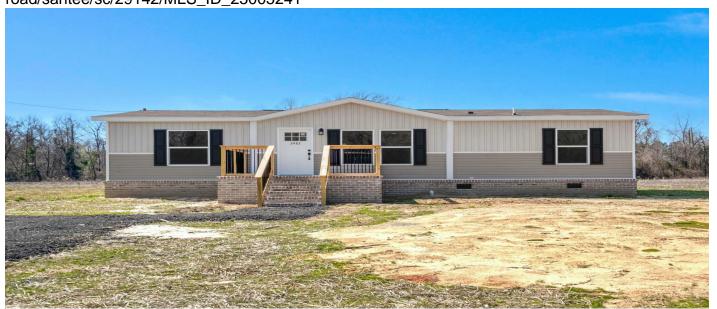

# 3482 Tee Vee Road, Santee, 29142, SC

https://greathomesofcharleston.com/properties/3482-tee-vee-road/santee/sc/29142/MLS\_ID\_25005241

# **Price - \$245,000**

| Bedrooms | Baths | SqFt | Lot Size | Year Built | DOM     |
|----------|-------|------|----------|------------|---------|
| 3        | 2     | 1344 | 2.3900   | 2024       | 38 Days |

## **Description**

This charming 3 bedroom 2 bathroom mobile home offers 1,344 square feet of comfortable living space on a spacious 2.39 acre lot. The bright and inviting living room features a stylish accent wall, adding a touch of character and warmth. The chef's pantry is a standout, providing plenty of storage and prep space for cooking. Enjoy the serenity and privacy of your expansive lot. Perfect for those seeking space, comfort, and style! Schedule your showing today.