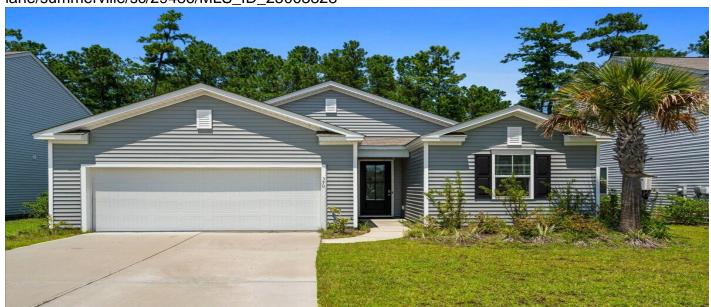

## **Description**

TURN KEY MOVE-IN READY! Located within the desirable Meridian of Cane Bay Plantation, you'll find everything you're looking for in this neighborhood. Meridian offers a neighborhood pool, walking and jogging trails, a clubhouse with firepit, a park, and access to a 300 Acre Lake (Lakes of Cane Bay). Cane Bay Plantation is within a few minutes drive to Publix grocery, new restaurants, YMCA, and nearby schools! This stunning 3 bedroom, 2 bathroom single story home built in 2021 is situated on a private lot with a wood buffer that has a fully fenced yard. As you enter the home, you'll be met with high ceilings and a long foyer, leading you into the open floorplan. At the front of the home, you'll find the secondary guest rooms with a common area bathroom. The kitchen features new Corian seamless countertops, stainless steel appliances, a gas range, refrigerator, a push button garbage disposal system, a pantry, and is open to the kitchen and dining areas. This layout is perfect for hosting your family and friends! Located off the kitchen is the laundry room. This home comes with a like new set of Samsung washer and dryer! Additionally, located off the laundry room is a secondary closet, ideal for an expanded pantry or a utility closet. The separated owners suite boasts a walk-in closet off the ensuite bathroom. The bathroom features a his and her vanity and a walk-in shower.