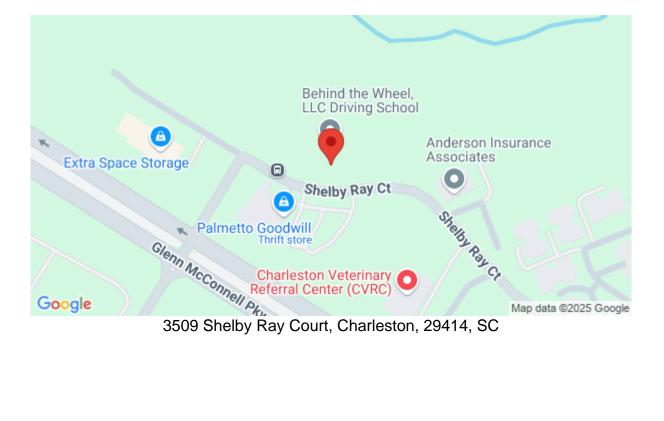

https://greathomesofcharleston.com/properties/3509-shelby-ray-court/charleston/sc/29414/MLS\_ID\_24022219



#### Price - \$400,000

| Lot Size D | DOM |
|------------|-----|
|------------|-----|

0.7000 225 Days

#### **Features**

#### Lot Features

- .5 1 Acre
- High
- Interior Lot

## Description

.70 acres located on Shelby Ray Court off Glenn McConnell Parkway. Previous Owner was developing medical offices for this property. See attached documents.

# SEE THIS PROPERTY



## **James Schiller**

Realtor, Brand Name Real Estate

Phone: 18434788061

Email: jameseschiller@gmail.com

**Check On Site** 



https://greathomesofcharleston.com/properties/3509-shelby-raycourt/charleston/sc/29414/MLS\_ID\_24022219

Location