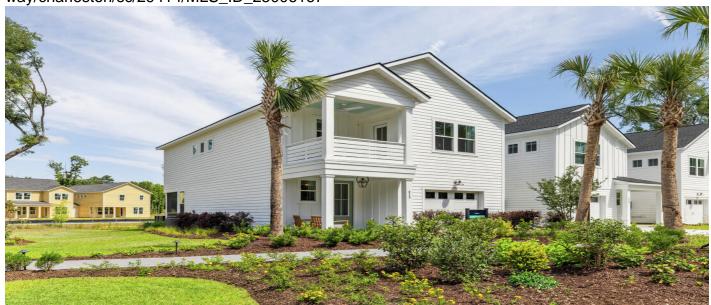

## **Description**

Still time to personalize at our Design Studio! The Luca Plan offers a versatile open layout with a large kitchen island, separate dining area, and a huge walk-in pantry. Relax in the cavernous primary suite with its oversized walk-in closet, impressive tray ceiling, and private second story porch. A screened porch in the back, full laundry room, spacious loft, drop zone, and so much more add to the livability of this fantastic floor plan. High-end features and finishes abound, with oak stair treads, gorgeous plank flooring, stainless appliances, cement plank siding & a tankless water heater. An oversized garage is complemented by a spacious exterior storage area with lighting and electrical power. CLOSING COST INCENTIVES AVAILABLE! ESTIMATED COMPLETION IN EARLY 2026.