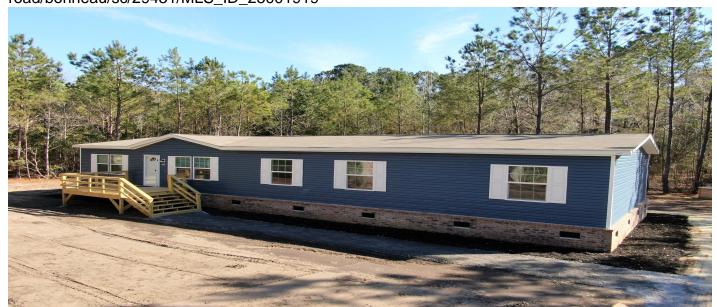

# 355 Dike Rd Road, Bonneau, 29431, SC

https://greathomesofcharleston.com/properties/355-dike-rd-road/bonneau/sc/29431/MLS\_ID\_25001919

## **Price - \$335,000**

| Bedrooms | Baths | SqFt | Lot Size | Year Built | DOM      |
|----------|-------|------|----------|------------|----------|
| 4        | 2     | 1902 | 3.5000   | 2024       | 107 Days |

## **Description**

Priced to Sell! First \$325K takes it! 3.5 acres by Lake Moultrie! 2 min from the boat ramp! Home is a Beautifully upgraded Clayton Home. There is No HOA. Bring your ATVs, campers and boats. You could even build another home on the property. This home features 8 foot high ceilings, sheetrock walls, stunning cabinetry, Sliding glass door off the dining area opens up to your private backyard in the woods! Smart water heater and ceiling vents for Smart HVAC. Stainless steel Frigidaire appliances completes the package. The land is private with Majestic Mature Pine and Oak trees.