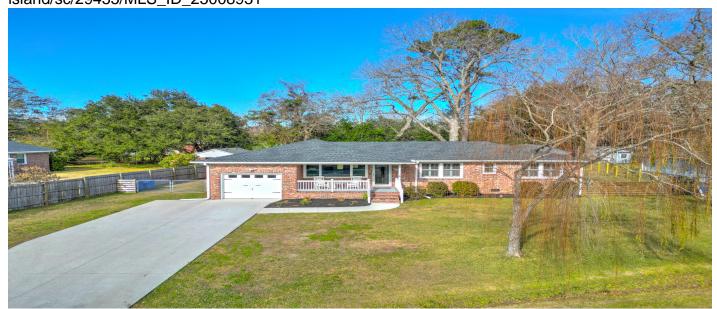

## **Description**

Welcome Home to this tastefully renovated 3BR/2BA brick ranch on nearly 1/2 acre! Since ownership (2022), the seller has been very busy with the transformation of the property. The Owner installed a brand new roof/hvac/electrical/plumbing/hot water heater/appliances/added second full bath for a true Master BR/BA ensuite/kitchen renovation/bath(s) renovations/refinished hardwoods, fresh interior and exterior paint/new lighting package, installed gutters/spray foamed attic, & poured a new driveway. Soak in views of the Intracoastal Waterway from your couch and/or dining room table in this open floor plan. This turn key home offers premium finishings, large private lot, gorgeous views, Limehouse Boat Ramp across the river, WA Greenway around the corner, proximity to 526 & Downtown, etc!