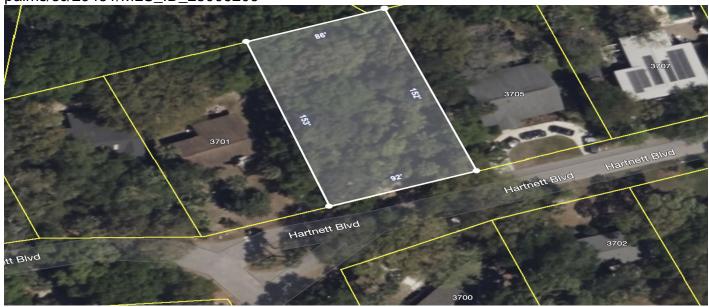

## **Description**

Large lot 2 blocks from the beach straight on the corner of 37th Ave and Hartnett Blvd. This Lot is also listed as a new construction home on MLS # 24025185. You can build over 5000 sq. ft on this lot. There are four large live oak trees on the corners which frame the property. The interior used to have a home that was demolished after Hugo, which can be cleared substantially. A survey is available for review.