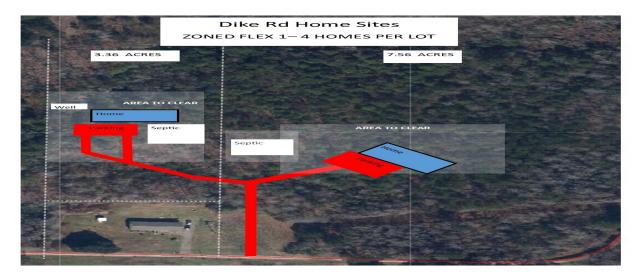

#### **Description**

Perfect land for a Family compound or communal living! Amazing opportunity to own two brand new homes on 11 acres by the lake. Zoned Flex 1, add 6 more homes to these properties. Add tiny homes, RV's, shops or whatever you like! No HOA Bring your RVs and Boats. 3 minutes to a boat launch to Lake Moultrie and the dike around the lake, you can ride your bikes, horses, ATVs or motorcycles. Both homes are fully upgraded with Brick foundations and finished sheetrock. Surrounded by beautiful wooded lots, very private! INVESTORS they would rent well! AIR BNB them, or rent them monthly. Buy and add more rentals! Homes are on separate tax map#s 0460003044 is 3.37 acres and 00460003011 is 7.56 acres They may be purchased together or separately. Owner is developer and can add more homes. Other properties available starting in the low \$200's! Homes are on separate tax map#s 0460003011 is 7.56 acres and 046000304 is 3.36