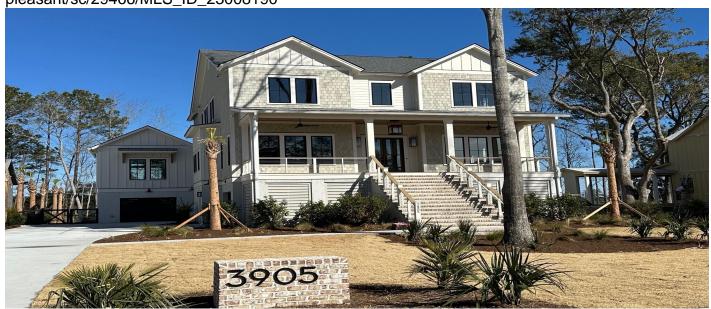

# 3905 Delinger Drive, Mount Pleasant, 29466, SC

https://greathomesofcharleston.com/properties/3905-delinger-drive/mount-pleasant/sc/29466/MLS\_ID\_23008190

# Price - \$2,700,515

| Bedrooms | Baths | SqFt | Lot Size | Year Built | DOM      |
|----------|-------|------|----------|------------|----------|
| 5        | 6     | 4317 | 0.4900   | 2024       | 729 Days |

# **Description**

Custom Build in the Delinger's Point section of Riverside at Carolina Park