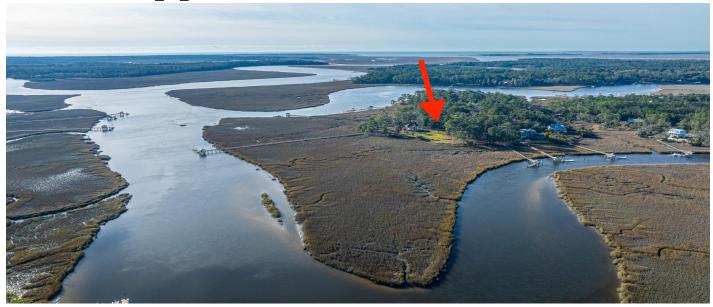

## **Description**

PREMIERE DEEPWATER LOT on a high bluff at the end of a quiet cul-de-sac offering panoramic views of creeks & marsh. 5BR conventional Septic Permit in hand; Dock permit issued for 10' x 30' float, boat lift, & roofed pierhead. The Homesite is cleared, prepped, & ready to build. Shingle Creek offers excellent fishing, crabbing, boating, & easy access to St. Pierre Creek/S. Edisto River/+beyond. . Over 300' Creek Frontage; Underground Electrical Service; Privacy & Location. EDISTO AT IT'S BEST!!