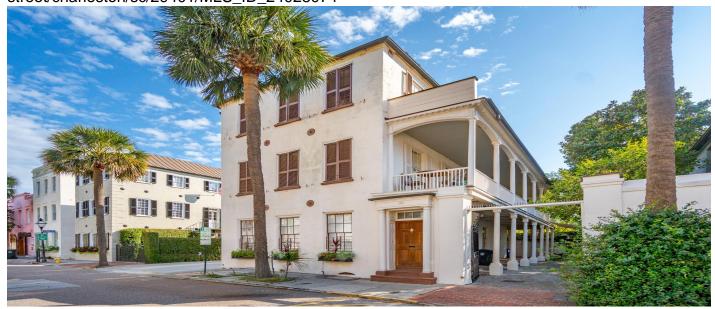

# 40 1/2 State Street, Charleston, 29401, SC

https://greathomesofcharleston.com/properties/40-12-state-street/charleston/sc/29401/MLS\_ID\_24028074

#### **Description**

Circa 1830's, 40 1/2 State Street is one of Charleston's most elegant, meticulously restored 3-story brick kitchen houses. Located in the heart of the French Quarter, the home is within walking distance to all of Charleston's finest restaurants. Located behind 38 & 40 State Street with a private copper entrance. The ground floor offers a foyer, kitchen with marble countertops, stainless steel appliances, custom cypress cabinets, and blue stone floors throughout. Kitchen leads to a large living room with gas fireplace, and 3 French doors leading to a lush walled garden. Primary suite is located on the top floor, with a fireplace and walled terrace overlooking the Old City of Charleston. Additional bed, bath, and laundry on the 2nd floor. One of the finest pied-a-terre's in the area!