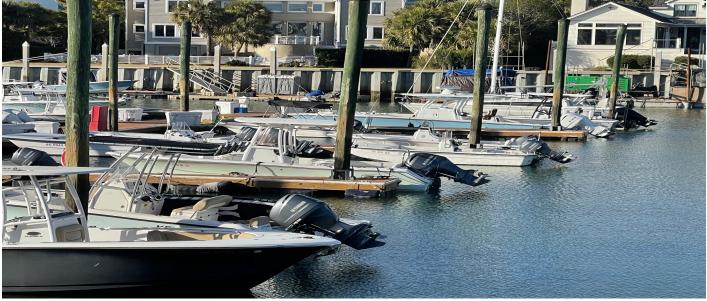

#### Exterior

Boat Slip

- Dock Facilities
- Marina
- Trash

## Description

45 foot boat slip with an allowable 6 foot overhand at Wild Dunes Yacht Harbor. Slip will accommodate a 51' vessel or two smaller boats. D-16 is five slips from the end of dock and allows for easy ingress and egress. Amenities includes electric, water and cable access, with the electric usage billed to the slip owners quarterly and water/cable included in monthly fee. Also included is a gated parking lot off 41st Avenue, Isle of Palms, as well as The Halfway House facility with bathroom and shower access.