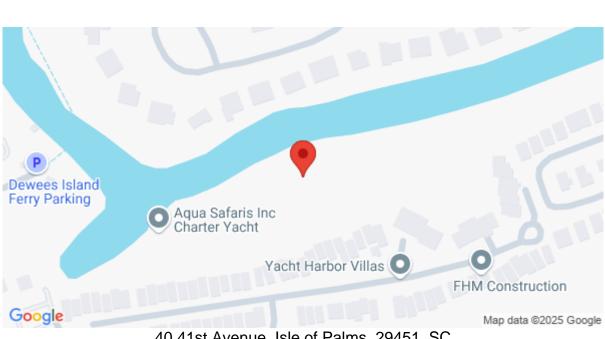

eep

## Description

45 foot boat slip with an allowable 6 foot overhand at Wild Dunes Yacht Harbor. Slip will accommodate a 51' vessel or two smaller boats. D-16 is five slips from the end of dock and allows for easy ingress and egress. Amenities includes electric, water and cable access, with the electric usage billed to the slip owners quarterly and water/cable included in monthly fee. Also included is a gated parking lot off 41st Avenue, Isle of Palms, as well as The Halfway House facility with bathroom and shower access.

## SEE THIS PROPERTY



## **James Schiller**

Realtor, Brand Name Real Estate

Phone: 18434788061

Email: jameseschiller@gmail.com

**Check On Site** 



https://greathomesofcharleston.com/properties/40-41st-avenue/isle-ofpalms/sc/29451/MLS\_ID\_24030903

Location



40 41st Avenue, Isle of Palms, 29451, SC