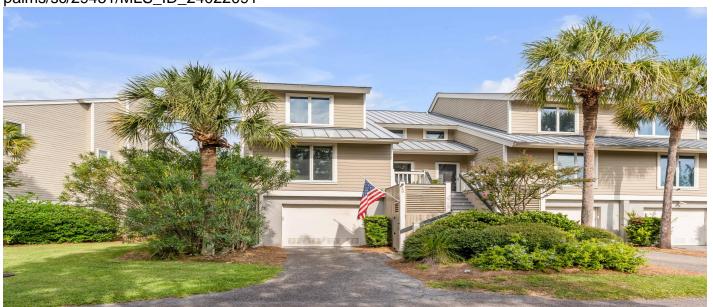

## **Description**

Welcome to 40 Linkside Court, a beautifully renovated, move-in ready corner unit with stunning golf course views. Nestled within Linkside Villas, residents enjoy access to a private pool and tennis/pickleball courts, all just a short stroll or golf cart ride to the beach. This home comes fully furnished, with only a few exceptions, and has been tastefully and recently updated. Step inside to find new hardwood floors and shiplap-accented walls, creating a true coastal feel as soon as you walk through the door. The open kitchen and living area provide an ideal space for entertaining, while the thoughtfully designed floor plan features three spacious ensuite bedrooms. The primary suite includes a versatile sunroom with expansive golf course views, perfect for a home office or cozyreading nook. The luxurious primary bathroom has been completely customized for a spa-like experience. The screened-in porch provides a tranquil setting overlooking the golf course, making it an ideal spot to enjoy your morning coffee while soaking in the peaceful views. Don't miss out on the exceptional lifestyle offered by Wild Dunes and Linkside Villasschedule your showing today!