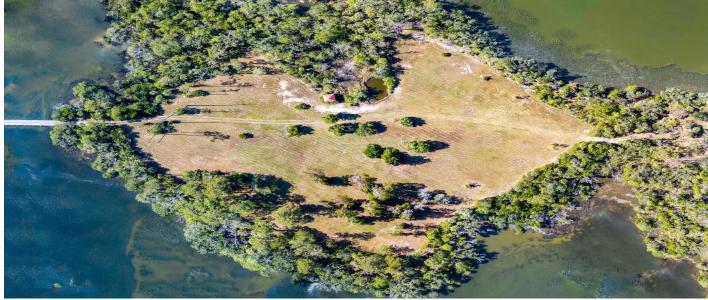

## Description

Welcome to your private island retreat on St. Helena Island, offering 20 acres of unparalleled beauty and seclusion, including scenic marshland and dry land ready for your dream build. Located just 15 minutes from the historic town of Beaufort and the pristine beaches of Hunting Island State Park, this turn-key island is a nature lover's paradise with 3 acres designated for turkey and wildlife conservation. The property boasts a deep-water dock with a boat lift and floating dock, providing effortless access to Jenkins Creek for inshore fishing or a short ride to the Atlantic Ocean for offshore excursions. All essential utilities are already in place, including a pump house with a reverse osmosis system, well water, electric, and a septic tank capable of accommodating up to a 7-bedroomhouse. Access to the island is via a sturdy timber bridge, capable of supporting up to 24,000 lbs per axle, ensuring convenience and security. Whether you're looking for an exclusive getaway or a one-of-a-kind investment, this private island offers endless possibilities for relaxation and adventure. \*\*Realtor is related to seller\*\*