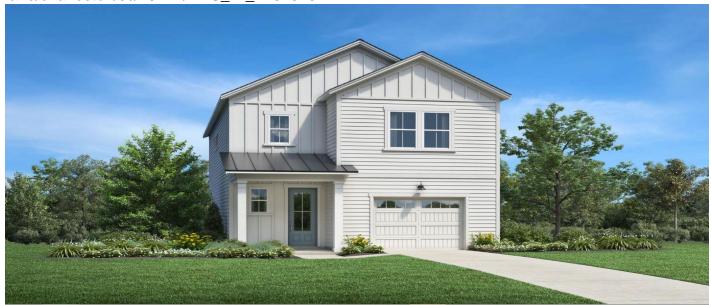

### **Description**

STILL TIME TO MAKE YOUR OWN DESIGN CHOICES! Planned completion in Spring 2025. The Luca Plan offers a versatile open layout with a large kitchen island, separate dining area, and a huge walk-in pantry. Relax in the cavernous primary suite with its oversized walk-in closet and impressive tray ceiling. A screened porch, full laundry room, spacious loft, drop zone, and so much more add to the livability of this fantastic floor plan. High-end features and finishes abound, with oak stair treads, gorgeous plank flooring, stainless appliances, cement plank siding & a tankless water heater. An oversized garage is complemented by a spacious exterior storage area with lighting and electrical power. CLOSING COST INCENTIVES AVAILABLE!