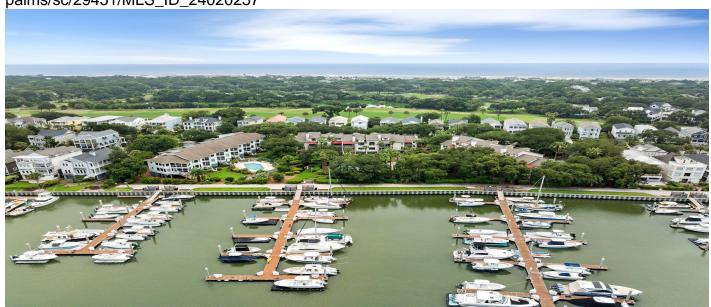

# **Description**

Relax and enjoy this spectacular Yacht Harbor Villa in the gated Wild Dunes community. You'll love this spacious 2 bedroom, 2.5 bath unit with vaulted ceilings and stunning views from almost every room. Enjoy morning coffee or stunning evening sunsets from the covered deck overlooking the pool and marina. The wood burning fireplace will warm you on the chilly island nights. A custom built gourmet kitchen features quartz countertops, added lighting, custom pantry shelves with outlet, and top-of-the-line appliances including a Subzero refrigerator, a Bosch dishwasher, and an Induction cooktop The 2 full bathrooms and the guest half bath have been beautifully updated and renovated including custom paint and wallpaper in the guest bath.. Entire unit was professionally painted in 2023Drive under carport with room for your car & a golf cart plus a locked storage closet for your beach chairs and equipment! Community pool and hot tub and grill. Activities abound from boating and fishing at the Marina to beaching it at the Wild Dunes Owners Club beach access. A perfect lock-and-leave, maintenance-free living home on the island. Currently, a second home, this beautiful villa would make a great primary home or vacation rental.