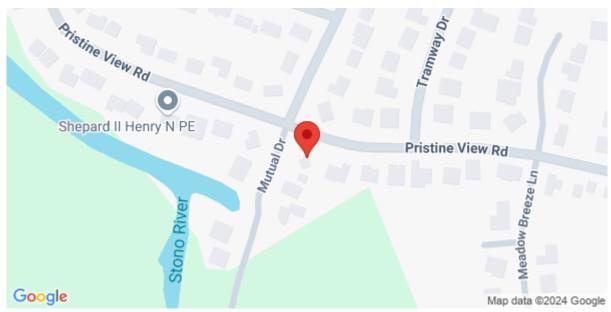

# 409 Mutual Drive, Charleston, 29414, SC

https://greathomesofcharleston.com/properties/409-mutual-drive/charleston/sc/29414/MLS\_ID\_24015578



## **Price - \$725,000**

| Bedrooms | Baths | SqFt | Lot Size | Year Built | DOM      |
|----------|-------|------|----------|------------|----------|
| 4        | 3     | 2204 | 0.3300   | 1990       | 113 Days |

### **Features**

## Style

Victorian

# **Description**

Elevated home in a great neighborhood. More details will come soon

## **SEE THIS PROPERTY**



## **James Schiller**

Realtor, Brand Name Real Estate

Phone: 18434788061

Email: jameseschiller@gmail.com

## **Check On Site**



https://greathomesofcharleston.com/properties/409-mutual-drive/charleston/sc/29414/MLS\_ID\_24015578

### Location



409 Mutual Drive, Charleston, 29414, SC