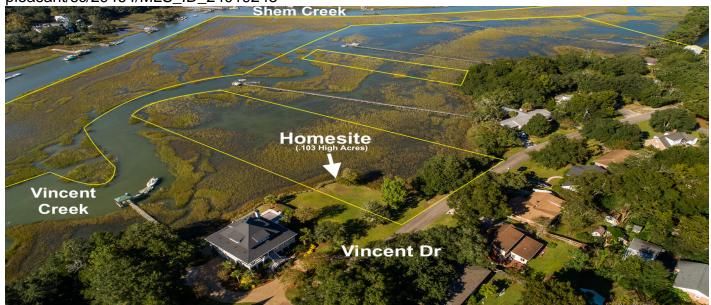

## **Description**

Imagine enjoying spectacular views of Shem Creek/Vincent Creek from the privacy of your own backyard! 41 1/2 Vincent Drive can provide that rare opportunity to live the dream and build in the heart of Mt. Pleasant! Located just off the Coleman Blvd corridor, minutes from Sullivan's Island and a short drive to downtown Charleston! TMS# 535-13-00-138 includes approximately 22.95 acres with 0.101 of high ground, 4400sf of buildable space, and a lake/pond (Lake Shemwood). For your builder clients this property qualifies for a 30' critical line exemption with the buildable high ground zoned R-1 single family residence. Updated Plat has been approved by the Town of Mt. Pleasant. This is a small but beautiful slice of paradise waiting for you, your architect and builder to create a masterpiece.