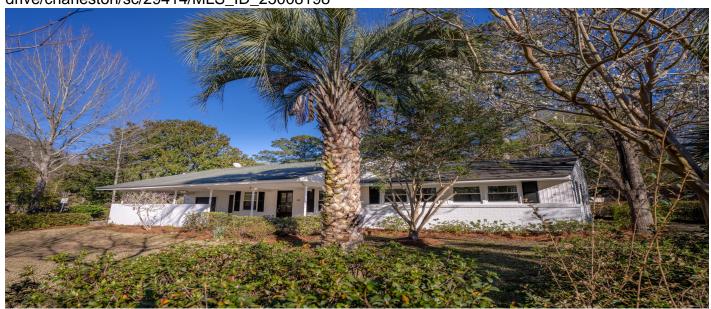

# 412 Arlington Drive, Charleston, 29414, SC

https://greathomesofcharleston.com/properties/412-arlington-drive/charleston/sc/29414/MLS\_ID\_25008198

## **Price - \$475,000**

| Bedrooms | Baths | SqFt | Lot Size | Year Built | DOM     |
|----------|-------|------|----------|------------|---------|
| 4        | 2     | 1397 | 0.2100   | 1960       | 18 Days |

## **Description**

Fresh updates and move in ready! New cabinets, countertops, appliances, updated electrical, new HVAC, new windows, new floors, finishes, and fixtures throughout. A corner lot with covered parking, gazeebo in the back yard and generously sized shed for storage. No HOA! Excellent location right off the West Ashley Greenway and minutes to downtown, schools, beaches, airport, shopping and restaurants.