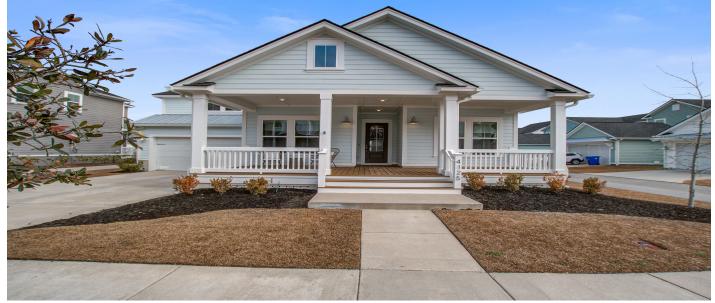

## Description

Welcome to 4125 Maidstone Dr. As you enter this home you are greeted with 12 ft ceilings and an open floorplan. This home has it all, four bedrooms, four full baths, formal dining room, and study with glass French doors. The gourmet kitchen has white cabinets with quartz counter-tops, stainless steel GE Profile appliances with a 36-inch gas cooktop with vented stainless-steel hood, dishwasher, built-in double ovens and microwave, subway tile backsplash, walk-in pantry, and counter-height shiplap wrapped island with pendant lighting overlooking the breakfast nook and family room complete with gas fireplace wrapped in shiplap! The owner's suite has a custom built walk-in closet, while the bath has dual vanities and a five-foot luxury tile shower with dual showerheads and More. A must see!