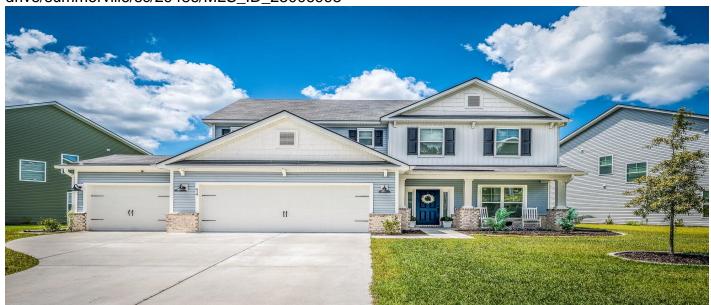

## **Description**

This meticulously maintained 2020 craftsman home With and inground pool situated on a private lot overlooking a large pond. 3-car garage, irrigation, gutters, privacy fence & concrete curbing around the flower beds and more. Inside will not disappoint. UPGRADES UPGRADES UPGRADES UPGRADES! Absolutely NO carpet throughout the home. The kitchen features Stainless steel black appliances, a gas range, 42" cabinets, quartz countertops & subway tile backsplash. A center island with fireclay farmhouse sink, butler's pantry & walk in pantry provide extra storage. There is a study on the main floor. Upstairs has a large loft with vaulted ceilings that bring in tons of natural light. The master en suite includes a garden tub, tiled walk-in shower, tile floors & large walk-in closet. Grab a drink and head outside to the backyard oasis with not one but two fire pits, an inground pool, and a hot tub perfect for entertaining or just to watch the beautiful sunsets. Cane Bay features a state-of-the-art YMCA, miles of walking trails, library, pools, schools, restaurants, & shopping. Close to the highway and Nexton come see why Cane bay was voted one of the best master planned communities!