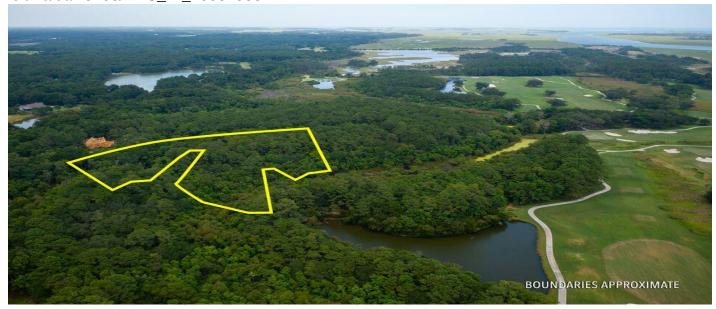

# 4149 Nesting Egret Drive, Johns Island, 29455, SC

https://greathomesofcharleston.com/properties/4149-nesting-egret-drive/johns-island/sc/29455/MLS\_ID\_25007986

# Price - \$399,000

Lot Size DOM

2.1100 10 Days

#### **Lot Features**

- 2 5 Acres
- Cul-De-Sac