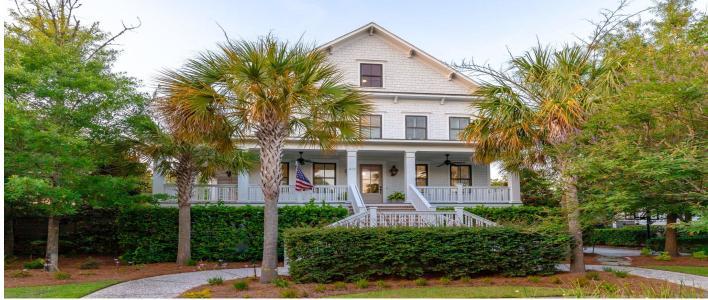

# 416 Island Park Drive, Daniel Island, 29492, SC

https://greathomesofcharleston.com/properties/416-island-park-drive/daniel-island/sc/29492/MLS\_ID\_24015565

# Description

With its golf views, elevated pool, outdoor seating, and fenced yard, 416 Island Park Drive is hard to beat. This spacious home is nearly 4,500 SqFt and spans three floors of living space. Featuring five bedrooms, four and a half baths, and an outdoor shower, this property is truly coveted. The first floor is airy and open, seamlessly connecting to the amazing outdoor setups. The gourmet kitchen is sure to meet all your culinary needs, while a nearby private office and formal sitting room cater to both work and hosting necessities. The second floor hosts a spacious owner's suite, complete with a private porch overlooking the golf course, offering a relaxing space to end your days. Rounding out the second floor are the second, third, and fourth bedrooms. Each with closets, one with an en suite bath, and the other providing a jack-and-jill style. There is also a playful, walk-in laundry room just down the hall. The third floor features a fabulous bonus roomperfect as a media room, home gym, playroom, or more. This flexible space includes a large, fifth bedroom and full bath just down the hall. This estate is a slice of Daniel Island Parkside heaven. Don't miss the chance to make it yours.