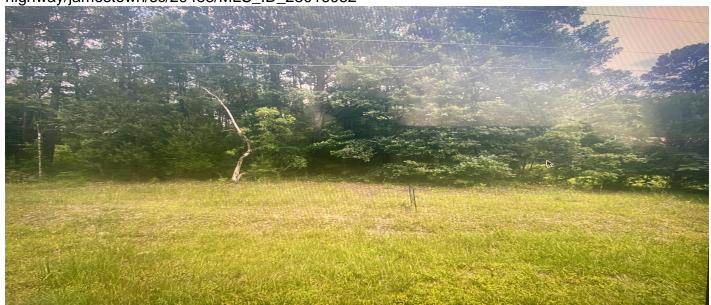

#### **Lot Features**

- 1 2 Acres
- Wooded

## **Description**

| Addrage | Number may | not he final    | addrage  | Latitude/Longitude | 33 28/1068/-7          | 0 712281  |
|---------|------------|-----------------|----------|--------------------|------------------------|-----------|
| Audiess | number may | riiot be iiriai | auuress. | Laulude/Longitude  | : JJ.Z04UU0/- <i>I</i> | 9.7 12201 |