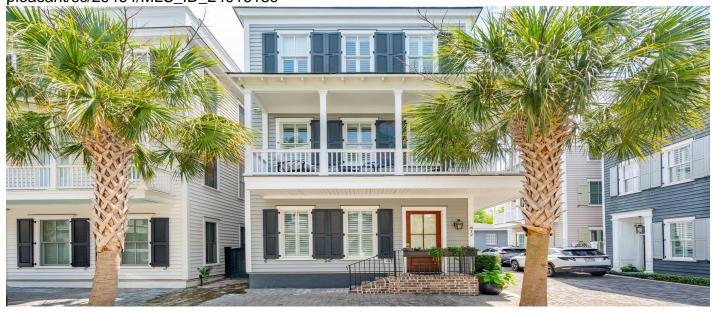

# **Description**

Looking for a walkable home in the Old Village? Look no further than this Charleston Single. Built and developed by the same folks that brought you I'on, this 3bd/2.5ba home is filled with every luxury upgrade including a Bertazonni duel fuel range, Leibherr bottom-freezer refrigerator, a Bosch dishwasher, Marble counters in all the baths and kitchen, a Carrera marble shower, and custom walk-in closets. As you enter the home you are greeted by 10ft ceilings and a spacious living and kitchen area. The second floor is dedicated to the primary suite which includes a separate sitting area that can be used as an office. The sitting area gives you access to a second-story wraparound porch to enjoy the beautiful low-country evenings. The second floor also includes a spacious laundry room with custom built-in cabinetry. On the third floor, you'll find the two guest bedrooms with generous walk-in closets that share a convenient jack-and-jill bathroom. Just 2 miles from Sullivan's Island, only a 7 minutes walk to Pitt Street, 4 miles to historic downtown Charleston, and a 7 minute walk to Shem Creek, this home is the perfect turn-key lock & leave. It comes fully furnished, requires zero lawn maintenance, and includes two off-street parking spots.