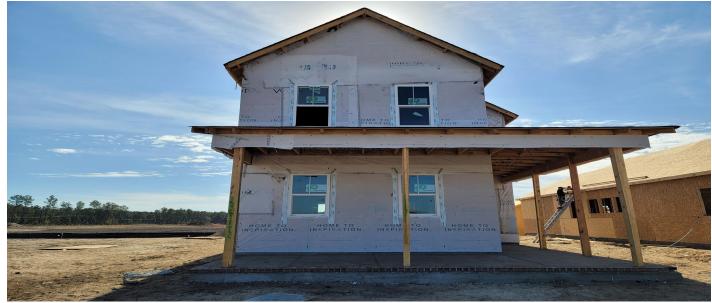

## Description

Available in February 2025. The Azalea B in Midtown Nexton - this home offers 3 bedrooms, 2.5 bathrooms, and a beautiful wrapped front porch. Come home to this stunning home that includes a natural gas fireplace in the family room and triple sliding glass doors leading to a rear-covered porch. This home features many upgrades including a gourmet kitchen that includes a custom cabinet hood, GE appliances including a gas cooktop and a beautiful combo microwave and wall oven. We have added gorgeous luxury vinyl plank flooring and stunning matching stairs with open rail. The primary suite includes a large double vanity, huge tiles shower and large freestanding tub in the primary bath. Move in Ready- FEBRUARY 2025