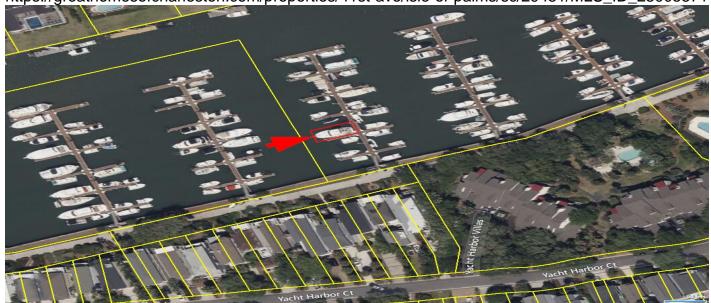

### **Exterior**

Private Dock At Lot

### Other

• Waterfront - Deep

## **Description**

RARE OPPORTUNITY! 40'rt slip with 8' Overhang in Morgan Creek Cove. Water and electricity-parking space-bath/shower. Buyer to pay 1/2 of 1% of the purchase price at closing to the WDCA. plus a small fee to the Yacht Club HOA.