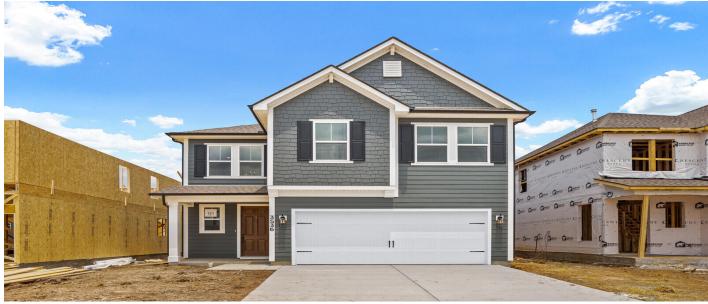

# Price - \$399,660

| Bedrooms | Baths | Half Baths | SqFt | Lot Size | Year Built | DOM      |
|----------|-------|------------|------|----------|------------|----------|
| 3        | 2     | 1          | 2217 | 0.1400   | 2025       | 125 Days |

# Description

Finley B is an Open Concept with 3 Bed and 2.5 Baths with a Loft. This home includes quartz countertops in kitchen, stainless appliances to include built in microwave, dishwasher gas range, staggered kitchen cabinets, 5' shower in the master, AND MORE! PRICE reflects incentive. Ask about Hometown Hero / Boeing / Blackbaud / Volvo Incentives! EXTRA \$5000 TOWARDS CLOSING COSTS FOR A TOTAL OF \$10,000 TOWARDS CLOSING COSTS PLUS \$20,000 OFF \$30,000 IN OPTIONS WITH USE OF PREFERRED LENDER AND CLOSING ATTORNEY!! -