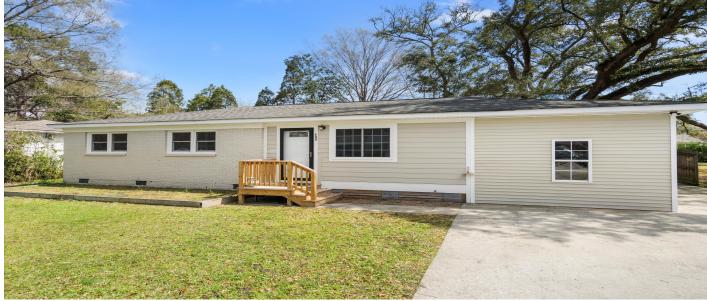

# 422 Jean Wells Drive, Goose Creek, 29445, SC

https://greathomesofcharleston.com/properties/422-jean-wells-drive/goose-creek/sc/29445/MLS\_ID\_25007248

## Description

Beautifully renovated large family home in Goose Creek! This home has been generously upgraded- one of the largest homes in Boulder Bluff! Plenty of space for a big family at a great price- it's hard to beat this picture perfect home! Hardi Plank siding and brick, 30 year architectural roof, new windows, newer HVAC- Home is move-in ready! This unique floorplan has 3 toilets and 3 showers! Large storage shed in the fenced backyard with power. Expanded driveway, massive live oaks, and a fenced in yard is ready for any projects or storage needs. No HOA- perfect for those work trucks and trailers!