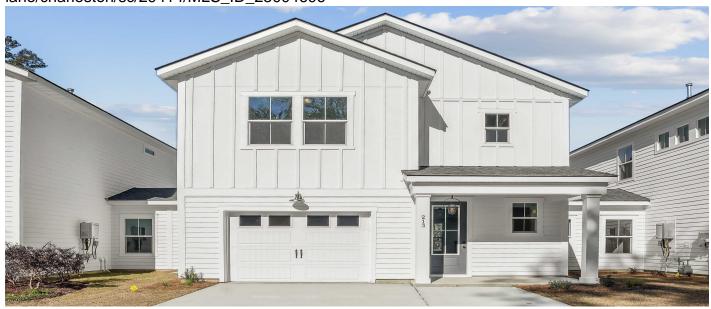

# 422 Queenview Lane, Charleston, 29414, SC

https://greathomesofcharleston.com/properties/422-queenview-lane/charleston/sc/29414/MLS\_ID\_25004696

# **Price - \$449,900**

| Bedrooms | Baths | Half Baths | SqFt | Lot Size | Year Built | DOM     |
|----------|-------|------------|------|----------|------------|---------|
| 3        | 2     | 1          | 1516 | 0.0700   | 2025       | 44 Days |

## **Description**

Custom Designed and ready this Summer! The Percy home design welcomes you with a spacious entryway into a large open floorplan style great room with a large kitchen island and eating area. Upstairs you will find two guest rooms with a shared bath. A huge primary suite with a tray ceiling and a dual vanity bathroom. A screened porch, full laundry room, and so much more add to the livability of this fantastic home design. High-end features and finishes abound, with oak stair treads, gorgeous plank flooring, stainless appliances, cement plank siding & a tankless water heater. An oversized garage is complemented by a spacious exterior storage area with lighting and electrical power. CLOSING COST INCENTIVES AVAILABLE! ESTIMATED COMPLETION IN FALL 2025.