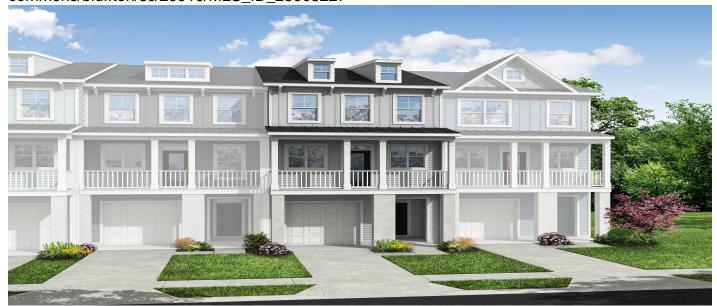

# 423 Parkside Commons, Bluffton, 29910, SC

https://greathomesofcharleston.com/properties/423-parkside-commons/bluffton/sc/29910/MLS\_ID\_25008227

# **Price - \$469,990**

| Bedrooms | Baths | Half Baths | SqFt | Lot Size | Year Built | DOM     |
|----------|-------|------------|------|----------|------------|---------|
| 3        | 3     | 1          | 1906 | 0.0400   | 2025       | 11 Days |

## **Description**

Estimated completion September! This Ashley floor plan is going to be stunning when completed. The first floor has a one car garage, several closets for storage, a bedroom with walk-in closet, private bathroom and a walk-out patio. The second floor of this floor plan features a front balcony off of the upgraded kitchen with breakfast area, pantry, powder room, spacious family room and a screened porch. The third floor is where you will find the laundry room, dual primary suites; both with walk-in closets and spacious bathrooms. These townhomes are located in a walkable community with restaurants and shops, across the street from the New Riverside Barn Park and minutes from Old Town Bluffton. Maintenance free living at its best!