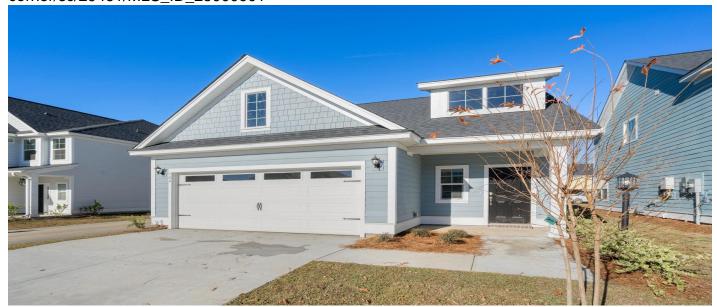

## **Description**

The Hadley is a beautiful 3BD 2.5BA floor plan that has a little bit of everything. The exterior features cement plank siding and professional landscaping. The entry introduces the quality of this home with the laminate wood flooring in all shared living areas, a wood staircase with open railing and beautiful trim details throughout. A family drop zone is included for extra storage. The kitchen features an open plan with ample counter space, whirlpool appliances and natural countertops. Enjoy your outdoor space with family and friends on your covered patio. This home offers great energy savings! PRICE REFLECTS INCENTIVE!