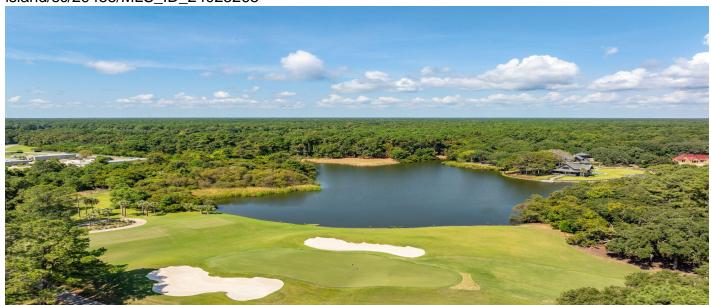

#### **Description**

Johns Island / Briar's Creek :Welcome to 4297 Wild Turkey Way, the extraordinary upland estate lot offering the perfect blend of ample space, private tranquil location and breathtaking natural beauty. The rarest of settings! Unparalleled privacy! High-ground elevation! Elbow room! Spectacular lakefront and golf views! Eye-catching vegetation! Located on the quiet end of Wild Turkey Way, this secluded lakefront retreat is the largest lot in Briar's Creek. It has over 450 feet of direct Lake Sharon shoreline with captivating views of The Golf Club at Briar's Creek golf course Hole#7 and #8Tee. Golf and the natural world environment come together here in BOLD view! Providing generous buildable area for a spacious family compound, a secluded getaway or permanent residence, this property delivers on all fronts with its accessibility and high-ground topography. The surrounding Wild Turkey neighborhood is well established with high-end permanent homes, and the property is readily available for custom design-build new construction. Bring your imagination, creativity, your architect and builder. This is a special ownership opportunity. Schedule a viewing to experience the alluring potential of 4297 Wild Turkey Way and its Briar's Creek location close to Charleston Executive Airport and minutes away from Kiawah Island's beaches and Freshfield Village conveniences - all in close proximity to Historic Charleston.