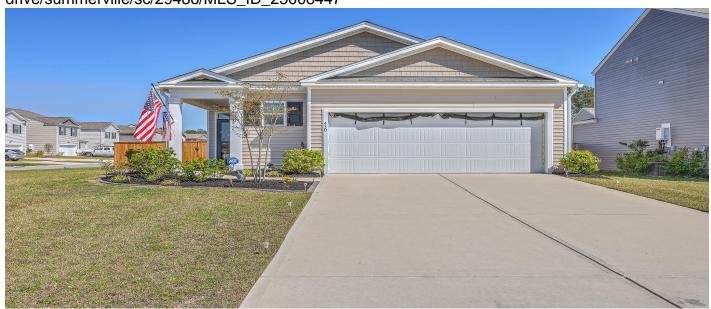

# 430 Eastern Pine Drive, Summerville, 29486, SC

https://greathomesofcharleston.com/properties/430-eastern-pine-drive/summerville/sc/29486/MLS\_ID\_25008447

# **Price - \$355,000**

| Bedrooms | Baths | SqFt | Lot Size | Year Built | DOM     |
|----------|-------|------|----------|------------|---------|
| 3        | 2     | 1625 | 0.1600   | 2022       | 29 Days |

## **Description**

This beautifully maintained ranch home on a corner lot is better than new, offering upgrades such as an enclosed privacy fence, rain gutters, a whirlpool walk-in bathtub, and energy-efficient solar panels to keep your utility bills low! Conveniently located near shopping, dining, and just minutes from I-26, this home provides both comfort and accessibility. Inside, the open floor plan features a bright and airy kitchen, a spacious dining area, and a cozy family room. The kitchen is a standout with elegant granite countertops, a tile backsplash, center island, and white cabinets. Each bedroom is generously sized, and the master suite includes a luxurious bathroom with a dual vanity, large shower, and walk-in closet. Step outside to the screened-in porch, which stays shaded from latemorning onward, perfect for relaxing. Plus, with easy access to Nexton Parkway, this home offers the perfect combination of convenience and style!