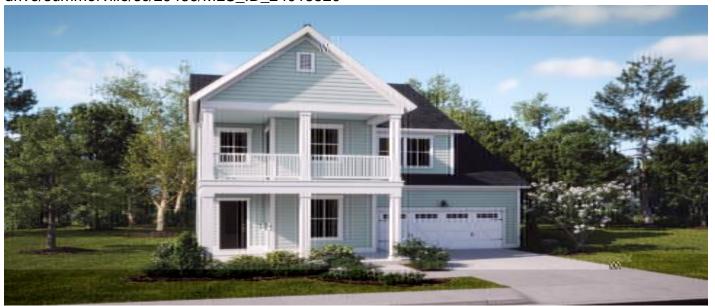

# 441 Parish Farms Drive, Summerville, 29486, SC

https://greathomesofcharleston.com/properties/441-parish-farms-drive/summerville/sc/29486/MLS\_ID\_24015520

## **Price - \$491,566**

| Bedrooms | Baths | Half Baths | SqFt | Lot Size | Year Built | DOM     |
|----------|-------|------------|------|----------|------------|---------|
| 5        | 3     | 1          | 2855 | 0.1400   | 2024       | 95 Days |

#### **Description**

This home has an open floor plan with a secondary bedroom and full bathroom on the first floor, great for visiting family or guests. The gourmet kitchen features a large center island, double ovens, gas cooktop with stainless hood all great for cooking large dinners and entertaining. The home has a formal dining room in addition to the breakfast nook. The study in the front of the home makes a great home office or reading room. The owners retreat is situated upstairs with a large walk in closet. The bath has a 5' tiled shower with rain head, elevated vanity with dual sinks and private water closet. There are 3 secondary bedrooms, full bath and laundry also located on the second floor.