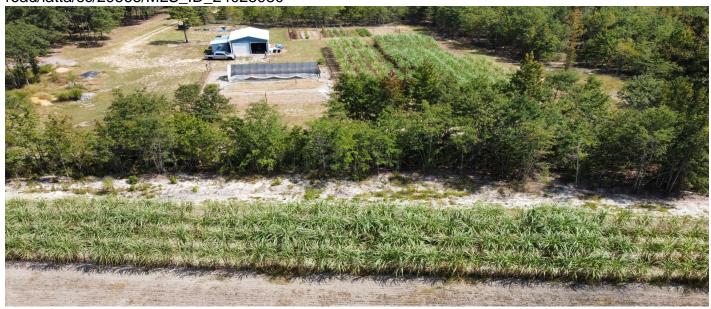

## **Description**

This farm is one of the most well maintained properties you'll find. Currently used as a fully functioning sugarcane and produce farm this property has many potential uses. Right at 30 +/-acres, this property is the perfect size for anyone looking to have there very own hobby farm or recreational hunting property. The property is in a quiet area of Dillon county, less than 30 minutes from Florence and just over an hour to Myrtle Beach. The property currently has a enclosed metal building with both water and electric, creating a perfect place to store equipment, work on projects or just relax out of the weather. The convenience of already having water and electric would allow you to build a house or cabin on the property in the future.