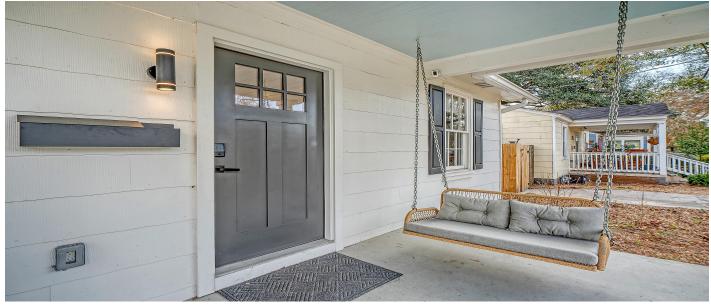

# Description

Welcome home! The perfect move in ready craftsman bungalow in Park Circle. Totally renovated from top to bottom. Enjoy your coffee on the friendly front porch. The living room and kitchen are separated by a gorgeous archway. The designer kitchen features stainless appliances, granite countertops and Shaker style cabinets. A cooks dream with a beautiful eat in area. The primary bathroom has a free-standing claw foot tub and a separate shower, gorgeous fixtures with a modern feel. The primary bedroom is loaded with tons of natural light and has access to the wonderful back deck. Tons of privacy with the brand new enclosed wood fence. Secondary bathroom has gorgeous tile, upgraded fixtures and a beautiful vanity. The exquisite attention to detail makes this home so happy. One of a kind!Location, location, location. Park Circle is amazing. Enjoy the brand new playground in the circle and don't miss the numerous restaurants and brew pubs on E. Montague. Irish Pub, Commonhouse Brewery, Evo Pizza, Italian, thai food and so much more. Wonderful Disk golf course around the Circle to enjoy the beautiful outdoors. 10 minutes to the airport, 25 minutes to Charleston and 20 minutes to the beaches.