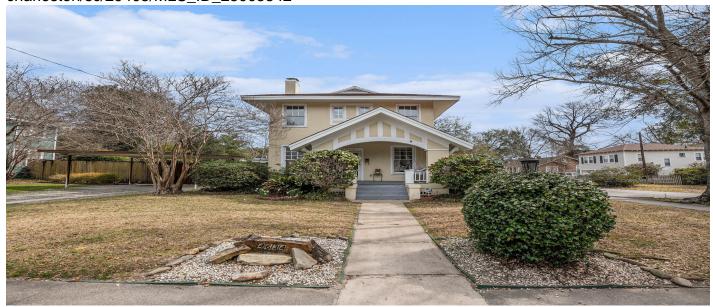

### **Description**

Step back in time with this rare gem in the highly sought-after Olde Village section of Park Circle. This charming home, built in 1913, is for sale for the first time in nearly 90 years! The residence sits on a double lot and includes a spacious pool house with game room, custom pool, and mature landscaping. The main house (1714 sq ft) features original hardwoods, gorgeous finishes, four fireplaces, and timeless character. The pool house (960 sq ft) was constructed in 2005 and offers endless possibilities to make your own and includes a separate electric meter, entrance/ parking. The backyard is a true oasis with beautiful landscaping and privacy for you to entertain your friends and family. Steps away from parks, restaurants, & shopping, you will not find another home like this one.