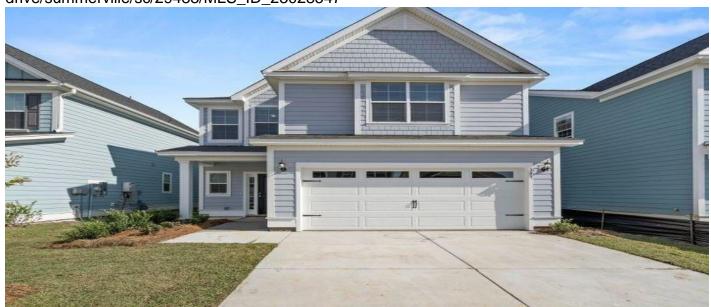

# 467 Green Fern Drive, Summerville, 29483, SC

https://greathomesofcharleston.com/properties/467-green-fern-drive/summerville/sc/29483/MLS\_ID\_23028547

# **Price - \$382,998**

| Bedrooms | Baths | Half Baths | SqFt | Lot Size | Year Built | DOM      |
|----------|-------|------------|------|----------|------------|----------|
| 4        | 3     | 1          | 2474 | 0.1000   | 2024       | 275 Days |

# **Description**

NEW CONSTRUCTION! LIST PRICE INCLUDES: STRUCTURALS, DESIGN OPTIONS BASE PRICING, LOT PREMIUM. List Price Reflects Incentive! Incentive tied to the use of Seller's preferred lender and closing attorney. See agent for details. The Windermere: Beautiful open concept 4 bedroom home with ALL bedrooms and laundry on 2nd floor. Open concept kitchen and dining on main floor. The owner's suite boasts a separate tub and shower and massive WIC. A covered porch off the dining room for outdoor entertaining.