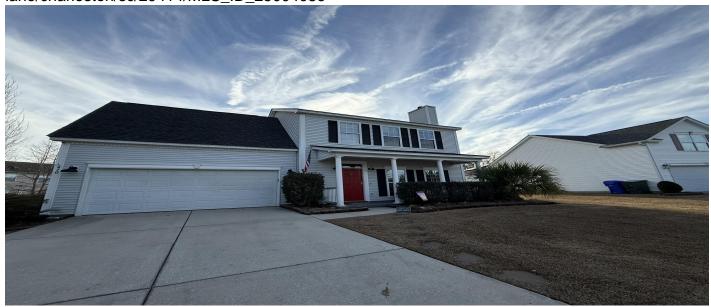

# 470 Maple Oak Lane, Charleston, 29414, SC

https://greathomesofcharleston.com/properties/470-maple-oak-lane/charleston/sc/29414/MLS\_ID\_25004086

# **Price - \$510,000**

| Bedrooms | Baths | Half Baths | SqFt | Lot Size | Year Built | DOM     |
|----------|-------|------------|------|----------|------------|---------|
| 4        | 2     | 1          | 1761 | 0.2000   | 2003       | 50 Days |

## **Description**

Exceptional Grand Oaks residence offers 4-bedrooms, 2.5 bathrooms, spacious layout and large lot. The screened porch provides an ideal setting for relaxation at any time of day. The backyard is well-suited for entertaining guests of all ages, with ample space for grilling and socializing. The home's configuration includes a large primary bedroom and three additional bedrooms (two smaller, one larger above the garage). Community amenities include a pool walking distance from the the home and nearby tennis courts. Conveniently located, the property is within one mile of Harris Teeter and various restaurants, less than one mile from Bee's Landing Recreation Center, and under two miles from Shadowmoss Golf and Country Club. All information need verification by the buyer and buyers agent.