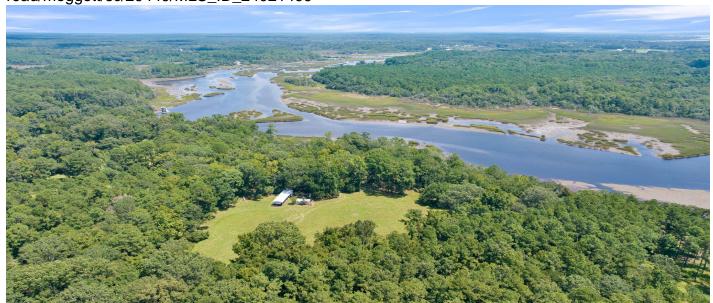

### **Description**

Historic Legacy Property on the Toogoodoo River. Welcome to 4716 Summit Plantation Road, a rare and extraordinary opportunity to own a piece of South Carolina's storied past. This breathtaking 43.4-acre estate, nestled along the serene Toogoodoo River in Meggett, has been cherished and preserved by the same family for 200 years. This unparalleled property features deep water frontage, offering tranquil views and direct access to the river. The landscape is a harmonious blend of open fields, lush woodlands, and well-maintained stables, reflecting the estate's rich agricultural heritage and natural beauty. As the first time this legacy land has been offered for sale in two centuries, it stands as a testament to timeless elegance and historical significance. Whether you envision creating your own sanctuary, continuing its storied tradition, or simply appreciating its enduring charm, this is a rare gem waiting to be discovered. Embrace the opportunity to steward this exceptional piece of history. Contact us today to experience the legacy and potential of this magnificent estate.