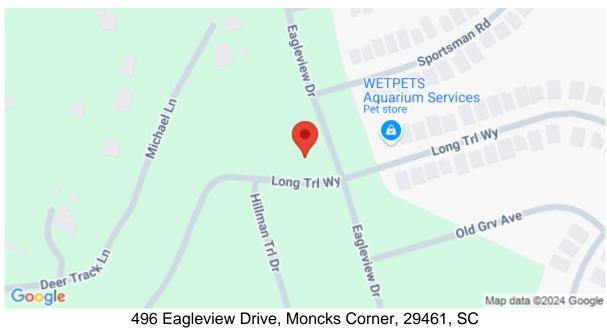

res a gourmet kitchen, w quartz countertops, upgraded cabinets throughout includes kitchen hall cabinets, fireplace, 2 sets of doors leading to the screen porch, laundry downstairs, separate tub & tiled shower in owner's bath, upgraded flooring, wood treads and much more! CEMENT PLANK SIDING AND MORE! Foxbank is a MASTER PLANNED COMMUNITY w/retail shops, fitness center, 2 pools, playground & open air pavilion on a 67 acre Lake! ENERGY SAVING FEATURES: 14 SEER HVAC, Gas furnace, tankless hot water heater, and more.

## **SEE THIS PROPERTY**



# **James Schiller**

Realtor, Brand Name Real Estate

Phone: 18434788061

Email: jameseschiller@gmail.com

# **Check On Site**



https://greathomesofcharleston.com/properties/496-eagleview-drive/monckscorner/sc/29461/MLS\_ID\_24013706

## Location



496 Eagleview Drive, Moncks Corner, 29461, SC