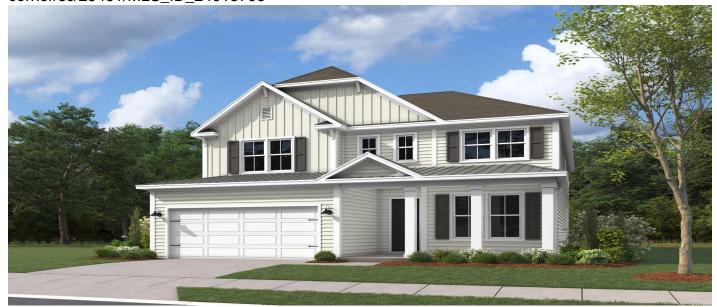

# 496 Eagleview Drive, Moncks Corner, 29461, SC

https://greathomesofcharleston.com/properties/496-eagleview-drive/moncks-corner/sc/29461/MLS\_ID\_24013706

## **Description**

PRICE REFLECTS PRICE DISCOUNT INCENTIVE PLUS ADDITIONAL CLOSING COSTS. MUST USE PREFERRED LENDER/ATTORNEY FOR INCENTIVES. ESTIMATED COMPLETION SEPT/OCT 2024 The Holland! This 5 bed/ 3.5 bath home also has a large gameroom & formal dining. This home features a gourmet kitchen, w quartz countertops, upgraded cabinets throughout includes kitchen hall cabinets, fireplace, 2 sets of doors leading to the screen porch, laundry downstairs, separate tub & tiled shower in owner's bath, upgraded flooring, wood treads and much more! CEMENT PLANK SIDING AND MORE! Foxbank is a MASTER PLANNED COMMUNITY w/retail shops, fitness center, 2 pools, playground & open air pavilion on a 67 acre Lake! ENERGY SAVING FEATURES: 14 SEER HVAC, Gas furnace, tankless hot water heater, and more.