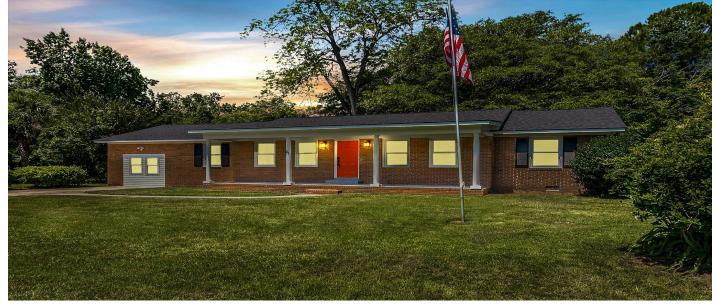

# 5 Rice Drive, Charleston, 29407, SC

https://greathomesofcharleston.com/properties/5-ricedrive/charleston/sc/29407/MLS\_ID\_24015501

### Description

BEAUTIFUL and SPACIOUS home located in a very desirable part of West Ashley. This 4 Bed 2 home has a full open concept floorplan. The gorgeous oak wood floors run throughout the home. The gourmet kitchen has soft-closing cabinets and drawers, high-end Colonial White Granite countertops, and stainless-steel appliances. In addition, it has newly installed roof and energy efficient vinyl windows. The backyard has an oversized patio perfect for entertaining while enjoying the shade provided by a beautiful large oak tree. Minutes away from the area's best schools, shopping, restaurants, and activities, including trails, tennis courts, swimming pool, playground, Whole Foods, Starbucks, and the best restaurants and shopping that Avondale has to offer. This home is a true low-country dream!!!