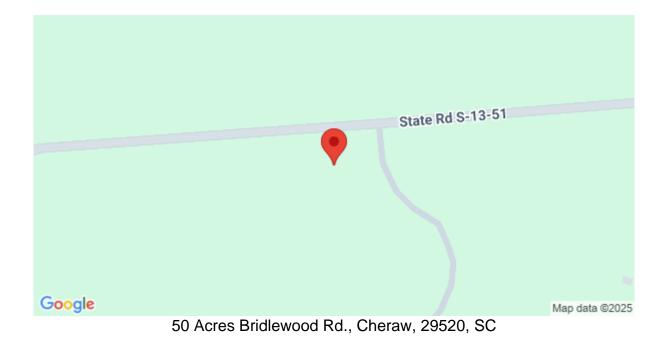

# 50 Acres Bridlewood Rd., Cheraw, 29520, SC

https://greathomesofcharleston.com/properties/50-acres-bridlewood-rd/cheraw/sc/29520/MLS\_ID\_25002820

### Description

Opportunity to purchase 50.47 acres on Bridlewood Rd. as a possible continuation of the adjacent established Bridlewood subdivision just outside the city limits of the historic town of Cheraw. Beautifully designed roads including Woodbine Rd., Suffolk Ln, and Santa Anita Ln. Property is partially cleared for development, and an attached sketch outlines the potential for 41 lots ranging from .5 to 1.5 acres. This area is conveniently located near the Walmart shopping center, restaurants, and other amenities on Highway 9.