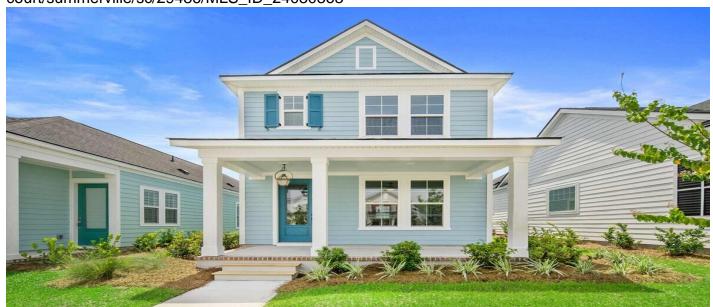

# 510 Rustling Tree Court, Summerville, 29486, SC

https://greathomesofcharleston.com/properties/510-rustling-tree-court/summerville/sc/29486/MLS\_ID\_24030363

# **Price - \$428,336**

| Bedrooms | Baths | SqFt | Lot Size | Year Built | DOM      |
|----------|-------|------|----------|------------|----------|
| 3        | 2     | 1569 | 0.0800   | 2024       | 123 Days |